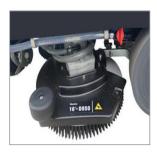

## Ride-on Scrubber Drier - CRO 9070

Easy Brush Access with ABS Brush Cover

Wet Pick Up Squeegee

Simple Maintenance

Powerful Traction System

**Technical Specification** 

CRO 9070 has great manoeuvrability, thanks to a balanced weight distribution. It is equipped with variable brush pressure which can reach up to 63kg. With its robust structure, it can deep clean efficiently. It comes with detergent control and auto stop feature. Detergent flow stops and starts upon traction pedal being activated. Low noise feature makes the machine suitable for daytime cleaning even in noise-sensitive applications. Noise level is as low as 60dBA. Equipped with 2 stage high suction and SUPER SILENT vacuum motor.

use of the brush and does not waste water and detergent.

- 3 X more productivity than walk-behind scrubbers. Saves on Manpower.
- Compact smart design, User Friendly.
- Super Silent Eco Mode system.
- Large tanks: 90 L, perfect suction performance.
- The intelligent water
  sensor system, ensure
  maximum protection for brushes and vacuum system.
- Rear-wheel drive, climbing capacity reaches to 20%.
- · Chemical Dosage System with 3 dilutions.
- · Brush pressure Boost.
- · 3 cleaning modes.
- Connect and disconnect brushes automatically, Electronic brush and squeegee up/down, Easy to maintain.