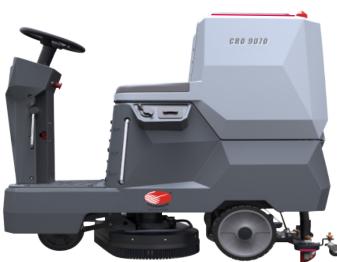

## Ride-on Scrubber Drier - CRO 9070

Easy Brush Access with ABS Brush Cover

Wet Pick Up Squeegee

Simple Maintenance

Powerful Traction System

**Technical Specification** 

CRO 9070 has great manoeuvrability, thanks to a balanced weight distribution. It is equipped with variable brush pressure which can reach up to 63kg. With its robust structure, it can deep clean efficiently. It comes with detergent control and auto stop feature. Detergent flow stops and starts upon traction pedal being activated. Low noise feature makes the machine suitable for daytime cleaning even in noise-sensitive applications. Noise level is as low as 60dBA. Equipped with 2 stage high suction and SUPER SILENT vacuum motor.

use of the brush and does not waste water and detergent.

- 3 X more productivity than walk-behind scrubbers. Saves on Manpower.
- Compact smart design, User Friendly.
- Super Silent Eco Mode system.
- Large tanks: 90 L, perfect suction performance.
- The intelligent water
  sensor system, ensure
  maximum protection for brushes and vacuum system.
- Rear-wheel drive, climbing capacity reaches to 20%.
- · Chemical Dosage System with 3 dilutions.
- · Brush pressure Boost.
- · 3 cleaning modes.
- Connect and disconnect brushes automatically, Electronic brush and squeegee up/down, Easy to maintain.