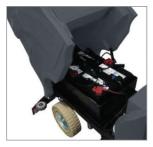

use of the brush and does not waste water and detergent.

- 3 X more productivity than walk-behind scrubbers. Saves on Manpower.
- Compact smart design, User Friendly.
- Super Silent Eco Mode system.
- Large tanks: 90 L, perfect suction performance.
- The intelligent water
  sensor system, ensure
  maximum protection for brushes and vacuum system.
- Rear-wheel drive, climbing capacity reaches to 20%.
- · Chemical Dosage System with 3 dilutions.
- · Brush pressure Boost.
- · 3 cleaning modes.
- Connect and disconnect brushes automatically, Electronic brush and squeegee up/down, Easy to maintain.