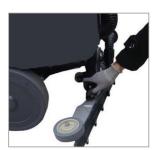

use of the brush and does not waste water and detergent.

- 3 X more productivity than walk-behind scrubbers. Saves on Manpower.
- Compact smart design, User Friendly.
- Super Silent Eco Mode system.
- Large tanks: 90 L, perfect suction performance.
- The intelligent water
  sensor system, ensure
  maximum protection for brushes and vacuum system.
- Rear-wheel drive, climbing capacity reaches to 20%.
- · Chemical Dosage System with 3 dilutions.
- · Brush pressure Boost.
- · 3 cleaning modes.
- Connect and disconnect brushes automatically, Electronic brush and squeegee up/down, Easy to maintain.