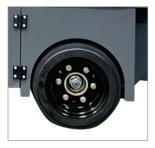

## Battery Operated Ride-on Sweeper – CRS 9012

Simple to use Operator Steering

Warning Alarm

2 Side Brushes as Standard

Strong Anti-Slip Wheels