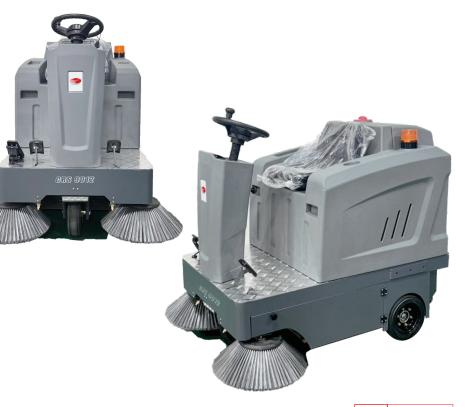

## Battery Operated Ride-on Sweeper – CRS 9012

Simple to use Operator Steering

Warning Alarm

2 Side Brushes as Standard

Strong Anti-Slip Wheels

## Т

The CRS 9012 is a compact ride-on sweeper suitable for sweeping medium sized areas. The vast majority of ride-on professional sweeping jobs demand a machine that is compact manoeuvrable and reliable.

CRS 9012 represents simplicity and robustness in its sophisticated form. Recommended for factory warehouses, car parks and outside areas such as park and gardens.

Features:

- Up to 5 hours non-stop working hours. •
- Theoretical productivity rate of 7800 m<sup>2</sup> per hour.
- Climbing rate up to 20%. •
- 4 m<sup>2</sup> Heavy duty Micro-fine polyester filter with electric filter shaker.
- A large flap and 90 Ltrs of hopper to easily collect dirt and large debris.
- State of the art water sprinkler system on Side brushes to ensure best in class • cleaning results.