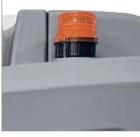

## Battery Operated Ride-on Sweeper – CRS 9012

Simple to use Operator Steering

Warning Alarm

2 Side Brushes as Standard

Strong Anti-Slip Wheels