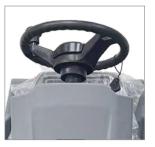

## Battery Operated Ride-on Sweeper – CRS 9012

Simple to use Operator Steering

Warning Alarm

2 Side Brushes as Standard

Strong Anti-Slip Wheels

## Т

The CRS 9012 is a compact ride-on sweeper suitable for sweeping medium sized areas. The vast majority of ride-on professional sweeping jobs demand a machine that is compact manoeuvrable and reliable.