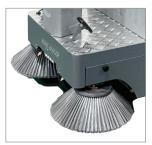

## Battery Operated Ride-on Sweeper – CRS 9012

Simple to use Operator Steering

Warning Alarm

2 Side Brushes as Standard

Strong Anti-Slip Wheels

CRS 9012 represents simplicity and robustness in its sophisticated form. Recommended for factory warehouses, car parks and outside areas such as park and gardens.

Features:

- Up to 5 hours non-stop working hours. •
- Theoretical productivity rate of 7800 m<sup>2</sup> per hour.
- Climbing rate up to 20%. •
- 4 m<sup>2</sup> Heavy duty Micro-fine polyester filter with electric filter shaker.
- A large flap and 90 Ltrs of hopper to easily collect dirt and large debris.
- State of the art water sprinkler system on Side brushes to ensure best in class • cleaning results.