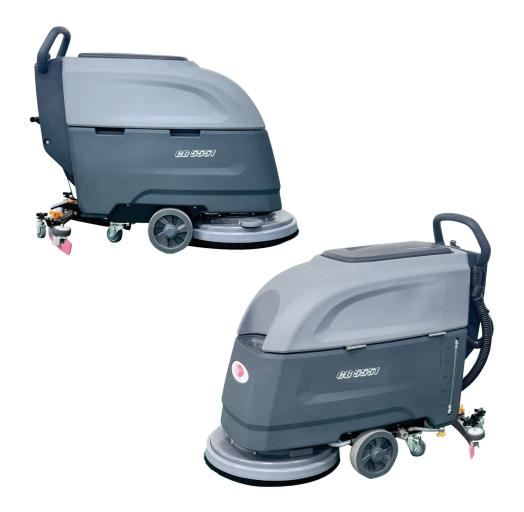

## Battery Operated Walk Behind Scrubber Drier - CB 5551

**Control Panel** 

The CB 5551 battery operated machine is a genuine workhorse providing a truly cost effective answer to big area floor maintenance.

The user will find CB 5551 scrubber drier an easy to operate machine and it handles like a dream. The machine has a smart traction system and comes with 510 mm scrubbing width with 50 + 55 Ltrs water tanks. The motor and power transmission design is very unique and time tested. The machine is very silent as compared to machines available in the market.

If its big areas, big power and big performance that is needed - the CB 5551 will NOT disappoint you.

Easy Tank Filling Access

Wet Pick-Up Squeegy

Anti-Slip Wheels