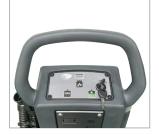

## Battery Operated Walk Behind Scrubber Drier - CB 5551

**Control Panel** 

The CB 5551 battery operated machine is a genuine workhorse providing a truly cost effective answer to big area floor maintenance.