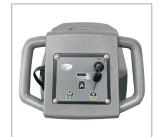

## Battery Operated Scrubber & Drier - CB 3450

Simple to Use Operator Handle

Charnock CB 3450 provides you with cleaning and flexibility of a Large Scrubber Drier which is very user friendly and efficient. It is value for money and economical to use.

The user will find CB 3450 scrubber drier an easy to operate machine and it handles like a dream. The machine is ideally suited for indoor cleaning from light to medium tasks such as Educational Institutions, small super market and other retail outlets.