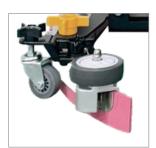

## Battery Operated Scrubber & Drier - CB 3450



Simple to Use Operator Handle

Charnock CB 3450 provides you with cleaning and flexibility of a Large Scrubber Drier which is very user friendly and efficient. It is value for money and economical to use.

The user will find CB 3450 scrubber drier an easy to operate machine and it handles like a dream. The machine is ideally suited for indoor cleaning from light to medium tasks such as Educational Institutions, small super market and other retail outlets.



Easy Tank Filling Access



Wet Pickup Squeegee



Anti-Slip Wheels



## **Technical Specification**





| Model No.             | Cleaning Width       | Squeegee<br>Width | Clean Water<br>Capacity | Dirty Water<br>Capacity |
|-----------------------|----------------------|-------------------|-------------------------|-------------------------|
| CB 3450               | 450 mm               | 700 mm            | 35 Ltrs                 | 35 Ltrs                 |
| Vacuum Motor<br>Power | Brush Motor<br>Power | Brush Speed       | Power Supply            | Dimensions<br>(LxWxH)   |
| 500 W                 | 300 W                | 180 RPM           | 24 V DC                 | 1103 x 528 x 1030 mm    |