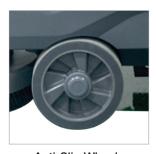

## Battery Operated Scrubber & Drier - CB 3450



Simple to Use Operator Handle

Charnock CB 3450 provides you with cleaning and flexibility of a Large Scrubber Drier which is very user friendly and efficient. It is value for money and economical to use.

The user will find CB 3450 scrubber drier an easy to operate machine and it handles like a dream. The machine is ideally suited for indoor cleaning from light to medium tasks such as Educational Institutions, small super market and other retail outlets.



Easy Tank Filling Access



Wet Pickup Squeegee



Anti-Slip Wheels



## **Technical Specification**





| Model No.             | Cleaning Width       | Squeegee<br>Width | Clean Water<br>Capacity | Dirty Water<br>Capacity |
|-----------------------|----------------------|-------------------|-------------------------|-------------------------|
| CB 3450               | 450 mm               | 700 mm            | 35 Ltrs                 | 35 Ltrs                 |
| Vacuum Motor<br>Power | Brush Motor<br>Power | Brush Speed       | Power Supply            | Dimensions<br>(LxWxH)   |
| 500 W                 | 300 W                | 180 RPM           | 24 V DC                 | 1103 x 528 x 1030 mm    |