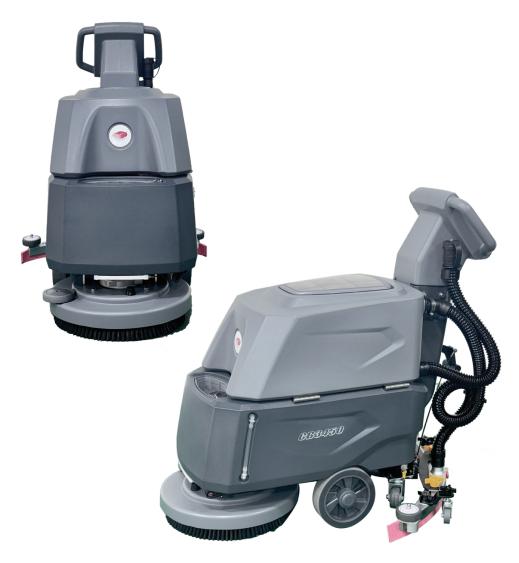

## Battery Operated Scrubber & Drier - CB 3450

Simple to Use Operator Handle

Charnock CB 3450 provides you with cleaning and flexibility of a Large Scrubber Drier which is very user friendly and efficient. It is value for money and economical to use.

The user will find CB 3450 scrubber drier an easy to operate machine and it handles like a dream. The machine is ideally suited for indoor cleaning from light to medium tasks such as Educational Institutions, small super market and other retail outlets.

Easy Tank Filling Access

Wet Pickup Squeegee

Anti-Slip Wheels