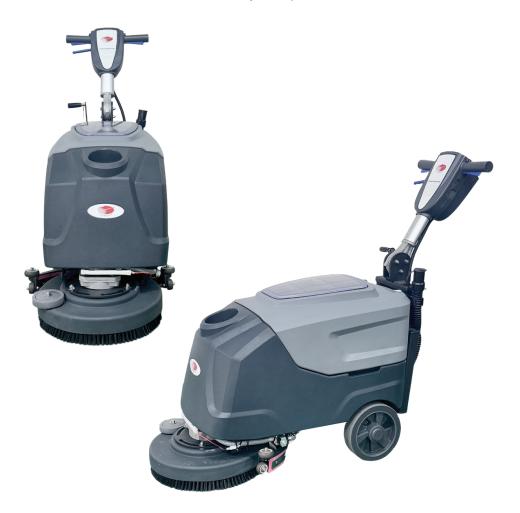

## Battery Operated Compact Walk Behind Scrubber Drier - CB 2040

Adjustable Handle

The CB 2040 Mains battery floorcare machine has been engineered to substantially reduce size whilst, at the same time, maximise the performance and handling.

The CB 2040 allows hard floor maintenance in areas previously cleaned by mopping systems, but 30% faster and to an improved standard. With its low noise level and unobtrusive appearance this machine will find itself fully at home in many, if not all, commercial environments be it hospitals, clinics, restaurants, cafeterias, offices, bank and hotel lobbies etc.,

Wherever there's a need for a simple, user friendly, one-pass cleaning machine the CB 2040 will be sure to match, or exceed, your expectations.

Easy Tank Filling Access

Easy Brush Access

Anti-Slip Wheels