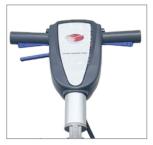

## Battery Operated Compact Walk Behind Scrubber Drier - CB 2040

Adjustable Handle

The CB 2040 Mains battery floorcare machine has been engineered to substantially reduce size whilst, at the same time, maximise the performance and handling.