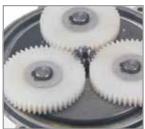

The HFT model is fitted with the Hurricane dual motor rated at 1000W/1250W providing optimised power options at the two different operating speeds.

The 'snap-on' 10 kg standard weight can be easily removed, and replaced as required to suit various applications.