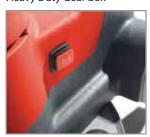

## Scrubber & Polishers - HFT 1530

Extra La rge Brush

10Kg Weight

Simple to use Operator Handle

Heavy Duty Gear box

Hi-Lo Switch

When it comes to large areas of floor maintenance or restoration there is no substitute for both size and weight.

The HFT 1530 is a dual speed machine with 150 & 300 rpm respectively. The Hurricane series is now equipped as standard with performance enhancing "A.T.C.", Automatic Torque Control. A unique system that monitors operation and boosts torque, as required, to provide consistent performance under varying load conditions.

The HFT model is fitted with the Hurricane dual motor rated at 1000W/1250W providing optimised power options at the two different operating speeds.

The 'snap-on' 10 kg standard weight can be easily removed, and replaced as required to suit various applications.