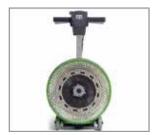

## Scrubber & Polishers - HFT 1530

Extra La rge Brush

10Kg Weight

Simple to use Operator Handle

Heavy Duty Gear box

Hi-Lo Switch

When it comes to large areas of floor maintenance or restoration there is no substitute for both size and weight.

The HFT 1530 is a dual speed machine with 150 & 300 rpm respectively. The Hurricane series is now equipped as standard with performance enhancing "A.T.C.", Automatic Torque Control. A unique system that monitors operation and boosts torque, as required, to provide consistent performance under varying load conditions.

The HFT model is fitted with the Hurricane dual motor rated at 1000W/1250W providing optimised power options at the two different operating speeds.

The 'snap-on' 10 kg standard weight can be easily removed, and replaced as required to suit various applications.