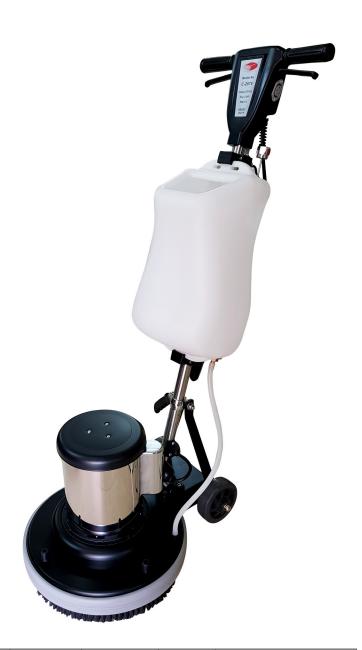

## Scrubber & Polisher Heavy Duty - C 2575

Simple to Use Operator Handle

The all new heavy duty and high performance Single disc machine  ${\bf C}$  2575 comes equipped with a powerful 2.5 HP motor and a sealed oil filled gear box. It is designed to work as a deep scrubbing, buffing, polishing and Crystallisation machine. The long life, low load oil filled gearbox ensures seamless power transmission to the floor ensuring excellent results.

Large Solution Tank

2.5 H.P Motor

15kg Weight Optional

120 mm Wheel

| Model No |    | Voltage    | Power  | Speed   | Main Cord | Weight | Size                |
|----------|----|------------|--------|---------|-----------|--------|---------------------|
| C 257    | '5 | 220V~/50Hz | 2000 W | 175 RPM | 12 m      | 52 Kg  | 610 x 518 x 1280 mm |